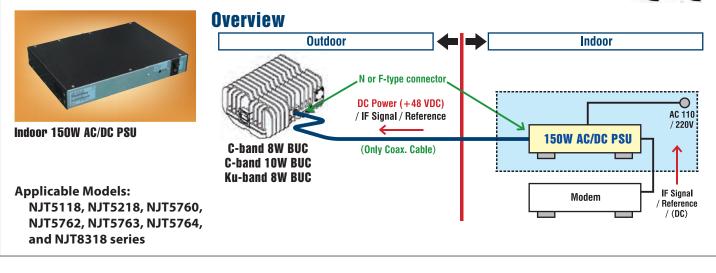

## INDOOR 150W AC/DC PSU

The features of Indoor 150W AC/DC Power Supply Unit (PSU) are to provide the stable +48V DC power to operate both C-band 8W/10W and Ku-band 8W BUCs, even if inner power supply of the modem is not capable enough to operate these BUCs.

The indoor AC/DC PSU, which is having enough power supply of 150W as well as having the bias-tee which enable to pass 10MHz reference signal and IF signal from the modem, is operated by AC Power and enable to operate these BUCs.