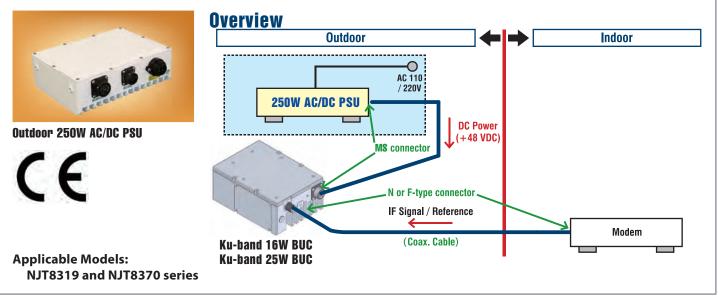

## **OUTDOOR 250W AC/DC PSU**

The features of Outdoor 250W AC/DC Power Supply Unit (PSU) are to provide the stable +48V DC power to operate Ku-band 16W/25W BUC, even if power supply of the equipment is not capable enough to operate the BUC.

This unit employs the aluminum housing with corrosion-proof treatment on the surface and has air-sealing structure in order to use perfectly as the outdoor unit.

In addition, the outdoor 250W AC/DC PSU complies with **EC DIRECTIVE**.